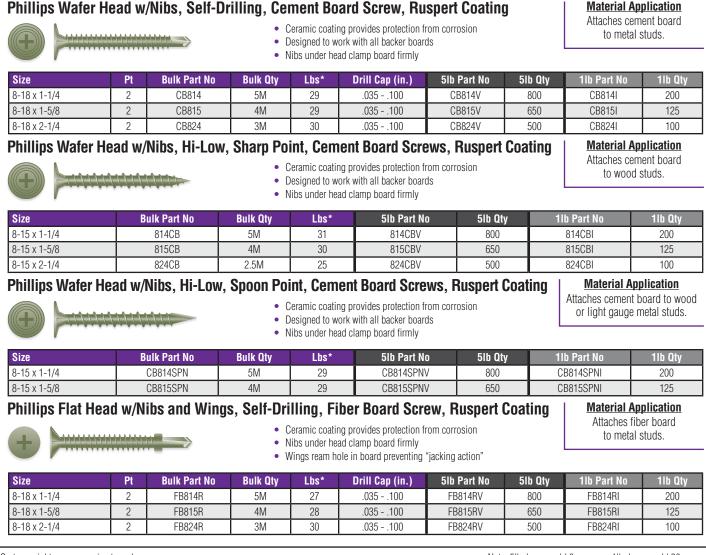

## **Cement Board**

Get the Point. Strong-Point.

\*Carton weights are approximate and may vary.

Note: 5lb. boxes sold 6 per case. 1lb. boxes sold 20 per case.